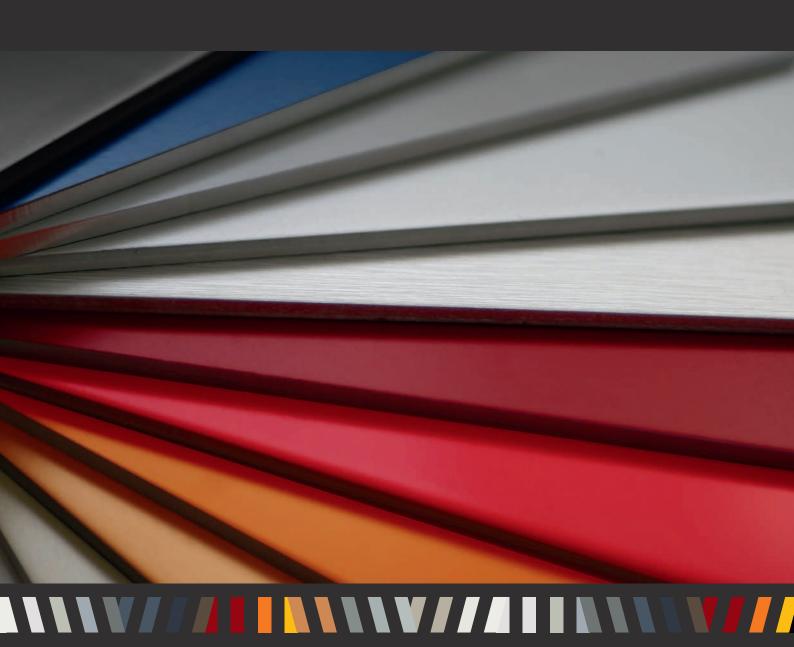

### METALLIC

The MondoClad® Metallic colour range makes a distinctive design statement on any skyline.

From rich gold and copper to shades of silver and grey, these metallic panels catch the sunlight, creating a striking visual mix of gleaming façades and shadows.

## SOLID

Bright, subtle, bold or neutral, the MondoClad® Solid colour range is offered in soft natural tones and vibrant hues that enhance any architectural design. Covered in a tough, PVDF coating, the panels retain both colour and gloss and do not chip or peel.