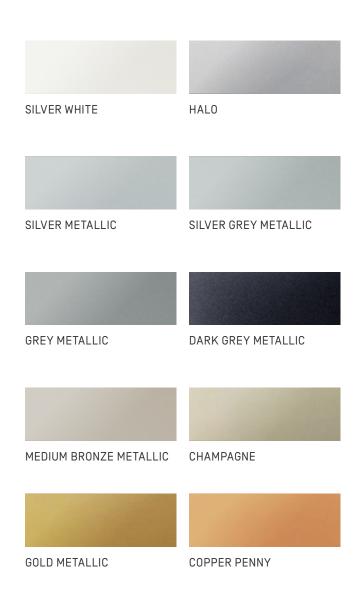

### METALLIC

The MondoClad® Metallic colour range makes a distinctive design statement on any skyline.

From rich gold and copper to shades of silver and grey, these metallic panels catch the sunlight, creating a striking visual mix of gleaming façades and shadows.